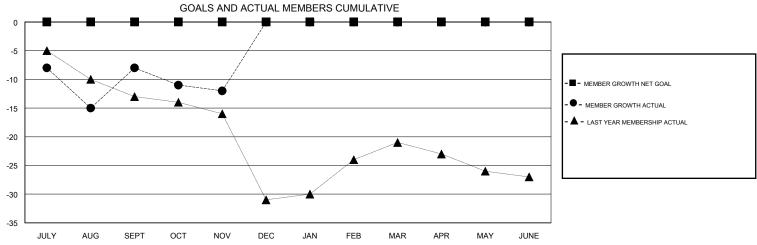

## GOALS AND ACTUAL NEW CLUBS CUMULATIVE

| DROPPED CLUBS: 0  DROPPED MEMBERS | 13 CLUBS OF 31 ADDED 1 OR MORE NEW MEMBERS | GENDER DISTRIBUTION           MALE         391 (60.81%)           FEMALE         252 (39.19%) |     |
|-----------------------------------|--------------------------------------------|-----------------------------------------------------------------------------------------------|-----|
| DECEASED 3                        | CLICK HERE FOR CUMULATIVE                  | TOTAL FAMILY UNIT MEMBERS                                                                     | 145 |
| CLUB CANCELLED 0                  | MEMBERSHIP DATA                            | FAMILY MEMBERS PAYING HALF                                                                    | 74  |
| OTHER 33                          |                                            | DUES                                                                                          |     |
| TOTAL 36                          | 2011                                       |                                                                                               |     |